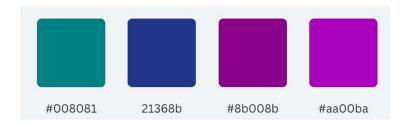

### Logo ideas/options

Green - well-being, growth

Blue - trust, confidence

Fuchsia – harmony, balance